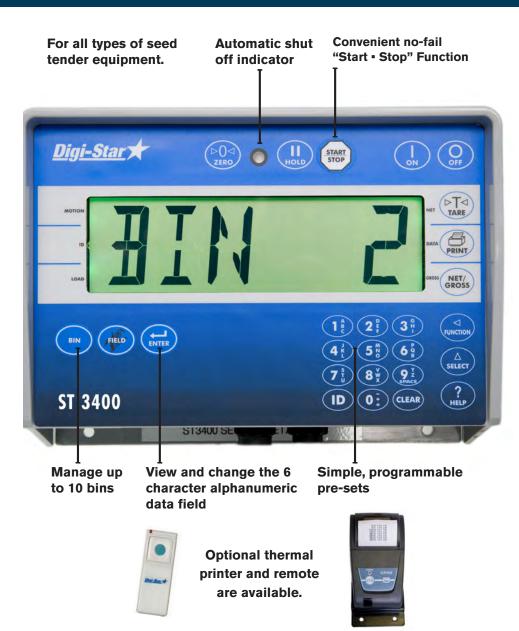

## Precision automated management system specifically designed for seed tenders.

**MODEL ST 3400** 

A full-featured weighing and management tool designed specifically to track seed weights...up to ten individual boxes or bulk bins

## **Unique Digi-Star Features**

- Compatible with seed tender equipped with variable throttle systems
- Preset weights with preprogrammable auto shut-off for delivering precise quantities of seed...time-after-time!
- Accurately know weight of remaining seed in bins
- Accumulation of weights per field entry, scale always resets to the last preset entered weight for each hopper load
- Navigational keypad to review previous loads or edit field information