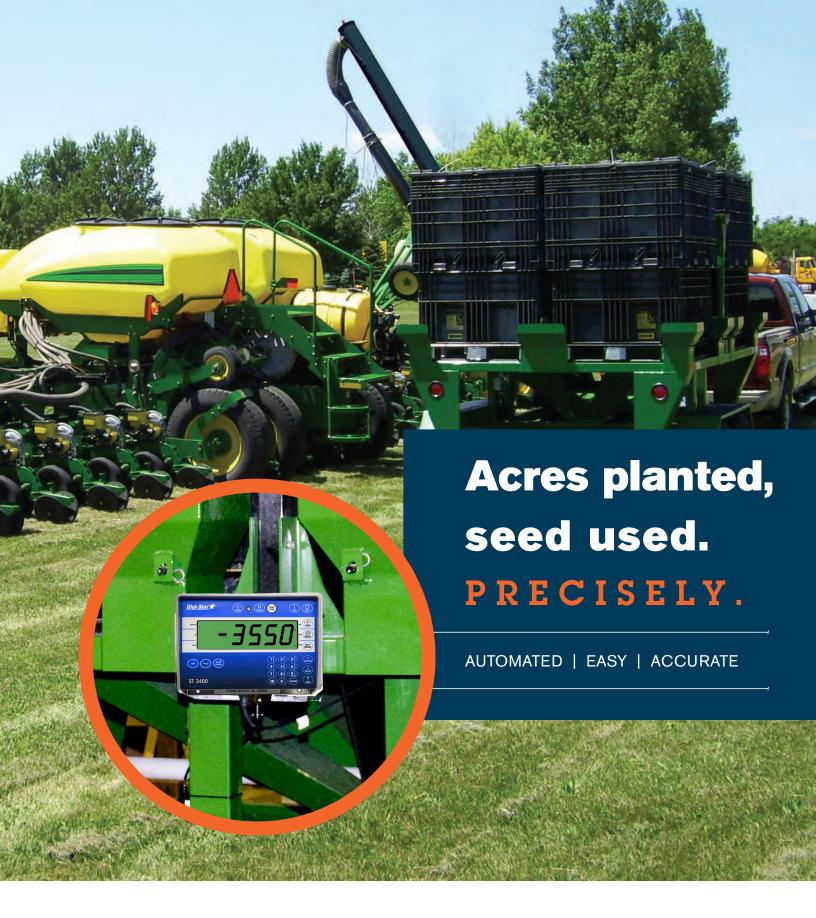

## Precision automated management system specifically designed for seed tenders.

**MODEL ST 3400** 

A full-featured weighing and management tool designed specifically to track seed weights...up to ten individual boxes or bulk bins