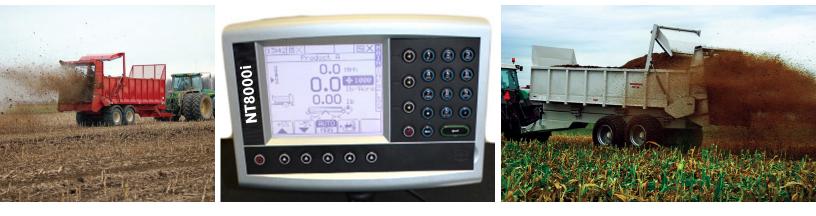

### **NT8000i** Rate Control System for Manure Spreaders

 Complete system provides automatic and prescription based control and complete as-applied records

# Precision automated management system specifically designed for manure spreading.

## NT8000i

Works by constantly monitoring the load cells and provides information on forward speed, spinner or beater speed, application rate, total and partial area, total and partial weight spread and live weight in the spreader.

The 'target rate' is easily entered into the instrument using the keypad and the application rate is controlled by a hydraulic control valve which sets the apron speed according to the set rate.