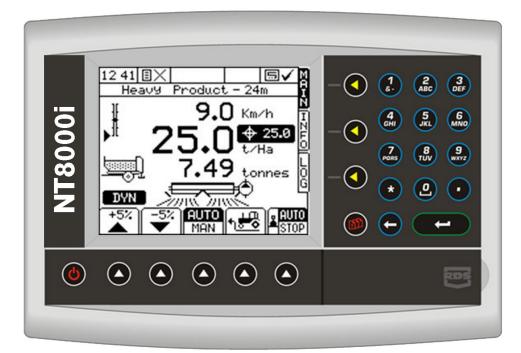

## NT8000i

Works by constantly monitoring the load cells and provides information on forward speed, spinner or beater speed, application rate, total and partial area, total and partial weight spread and live weight in the spreader.

The 'target rate' is easily entered into the instrument using the keypad and the application rate is controlled by a hydraulic control valve which sets the apron speed according to the set rate.

### **Unique Features**

- Application Rate control proportional to Forward speed
- Utilization of live weight correction allows for both check-calibration and auto calibration update. The NT8000i automatically adjusts for variations in product density
- Easily change application rate on the go or follow GIS based rate prescriptions
- Pre-Start function ensures that material is being spread at the start of each run for improved coverage
- Secure calibration menu's prevent accidental or unauthorized re-calibration
- Manual/Automatic or variable rate control
- Data-logging options through integral SD card or USB stick